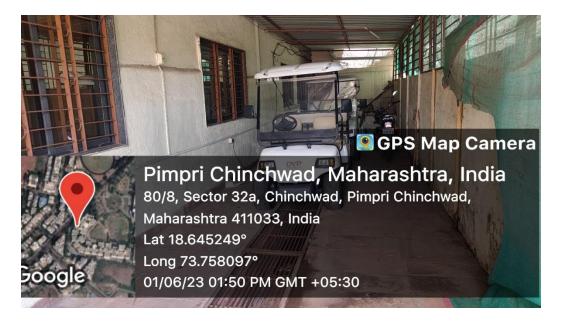

## 7.1.5.1 - The institutional initiatives for greening the campus.

- Landscaping with Trees and Plants:
  Various types of plants and trees are available in campus.
- Pedestrian Friendly pathway: Proper pathway is provided, and proper speed breaker are there to get good pathway for pedestrians.
- Use of battery powered vehicles: For transportation purposes.
- Ban on Use of Plastic: We are making our campus plastic free. So, we have taken the initiative regarding banning of plastic.

**Landscapping with Trees and plants** 

Pedestrian Friendly pathway

Use of Battery powered Vehicles