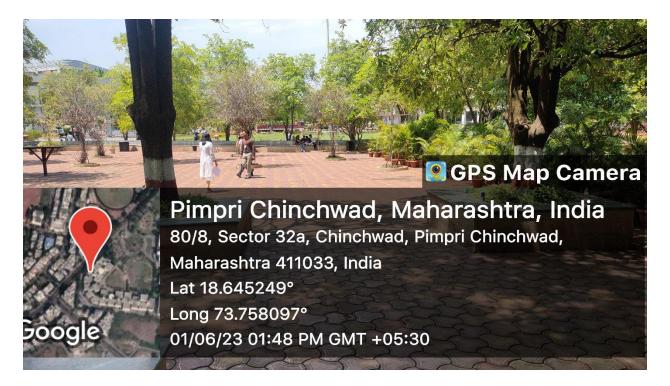

## 7.1.5.1 - The institutional initiatives for greening the campus.

- Landscaping with Trees and Plants:
  Various types of plants and trees are available in campus.
- Pedestrian Friendly pathway: Proper pathway is provided, and proper speed breaker are there to get good pathway for pedestrians.
- Use of battery powered vehicles: For transportation purposes.
- Ban on Use of Plastic: We are making our campus plastic free. So, we have taken the initiative regarding banning of plastic.

**Landscapping with Trees and plants** 

Pedestrian Friendly pathway

Use of Battery powered Vehicles