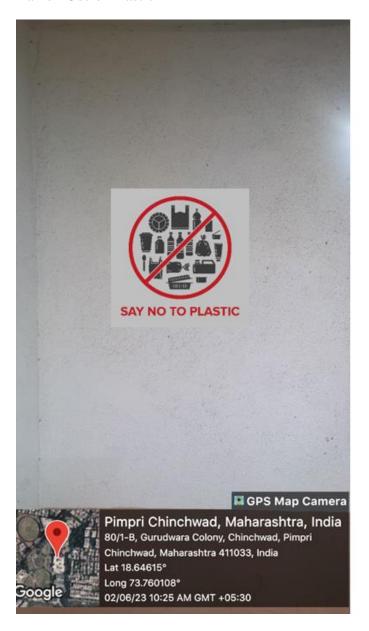

## 7.1.5.1 - The institutional initiatives for greening the campus.

- Landscaping with Trees and Plants:
  Various types of plants and trees are available in campus.
- Pedestrian Friendly pathway: Proper pathway is provided, and proper speed breaker are there to get good pathway for pedestrians.
- Use of battery powered vehicles: For transportation purposes.
- Ban on Use of Plastic: We are making our campus plastic free. So, we have taken the initiative regarding banning of plastic.

## Ban on Use of Plastic