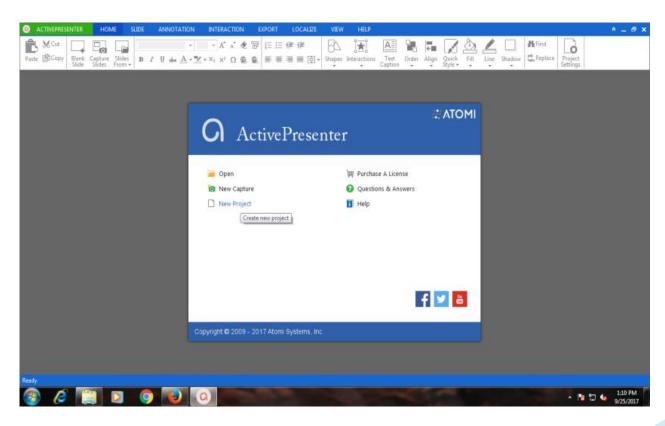

## **ICT Tools Used**

Photo1. Use of MOODLE at DYPIEMR

Photo2. Use of Active Presenter

**Photo3. Use of Active Presenter** 

Photo4. Use of Kahoot

Photo 5. Use of Kahoot

Photo 6. Use of Google Classroom

Photo 7. Use of Google Classroom