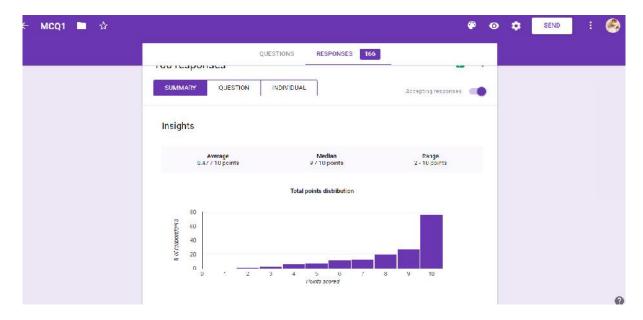

## **ICT Tools Used**

Photo1. Use of MOODLE at DYPIEMR

Photo2. Use of Active Presenter

**Photo3. Use of Active Presenter** 

Photo4. Use of Kahoot

Photo 5. Use of Kahoot

Photo 6. Use of Google Classroom

Photo 7. Use of Google Classroom