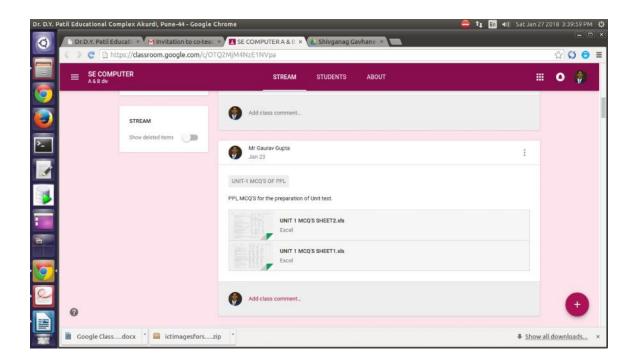

## **ICT Tools Used**

Photo1. Use of MOODLE at DYPIEMR

Photo2. Use of Active Presenter

**Photo3. Use of Active Presenter** 

Photo4. Use of Kahoot

Photo 5. Use of Kahoot

Photo 6. Use of Google Classroom

Photo 7. Use of Google Classroom

Photo 8. Use of Google Classroom

Photo 9. Use of Blog

Photo 10. Use of You Tube

Photo 11. Use of Google Form

**Photo 12. Rapid Fire Game Activity** 

**Photo 13. Rapid Fire Game Activity** 

**Photo 14. Think Pair Share Activity**