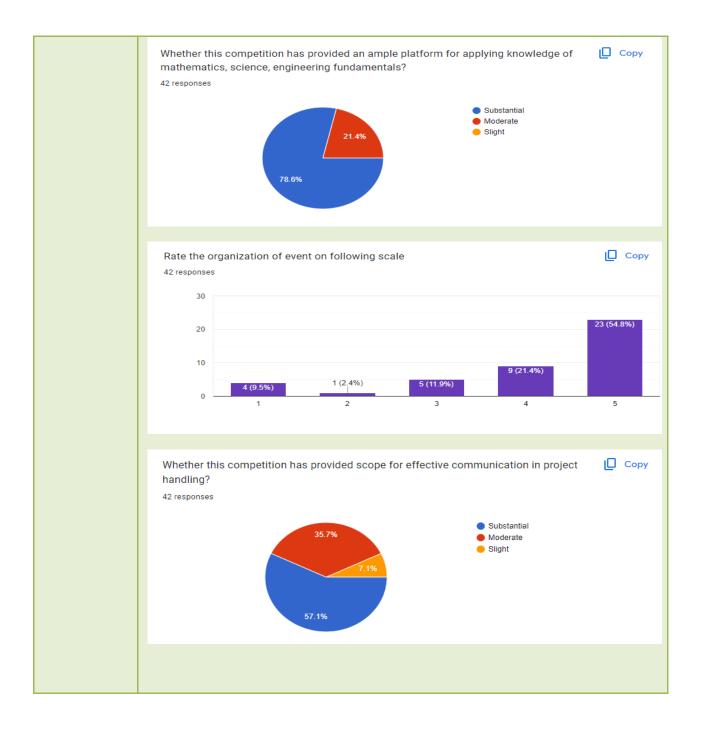

## Activity Report

| Activity   | Aptitude Test : AptiProbe 1.0 |
|------------|-------------------------------|
| Department | Chemical Engineering          |

| Title                | "Aptitude Test : AptiProbe 1.0"                                                |  |  |  |  |
|----------------------|--------------------------------------------------------------------------------|--|--|--|--|
| Date                 | 27/09/2023                                                                     |  |  |  |  |
|                      | • Student will be able to test their Aptitude solving skills.                  |  |  |  |  |
| Objectives           | • Student will be able to enhance their Aptitude knowledge.                    |  |  |  |  |
| Objectives           | • Students will able to experience competitive environment.                    |  |  |  |  |
|                      | • Students will be able to do their self-assessment about their progress.      |  |  |  |  |
|                      | The Quiz was containing Aptitude questions. There were 30 questions in the     |  |  |  |  |
|                      | quiz. The quiz was conducted through online mode with Google forms. The aim    |  |  |  |  |
|                      | of this quiz competition was to enhance the knowledge of students about        |  |  |  |  |
| Brief                | Aptitude aspects related to Mathematics, Chemistry, Physics, Logical reasoning |  |  |  |  |
| Description          | and Verbal reasoning.                                                          |  |  |  |  |
|                      | Students from SE, TE and BE of Chemical Engineering Department of              |  |  |  |  |
|                      | DYPIEMR was invited to participate in Aptitude Test: AptiProbe 1.0. In         |  |  |  |  |
|                      | aptitude test 61 students participated.                                        |  |  |  |  |
|                      | • It is a good way for students to test their Aptitude solving skills.         |  |  |  |  |
|                      | • Quizzes helps students to improve their knowledge about different            |  |  |  |  |
| Outcome              | topics.                                                                        |  |  |  |  |
|                      | • Students got a good experience of competitive environment.                   |  |  |  |  |
|                      | • Students got right attitude for learning.                                    |  |  |  |  |
| PO Mapping           | PO 1,2,4,5,8,9,12                                                              |  |  |  |  |
| Student<br>Benefited | 61                                                                             |  |  |  |  |