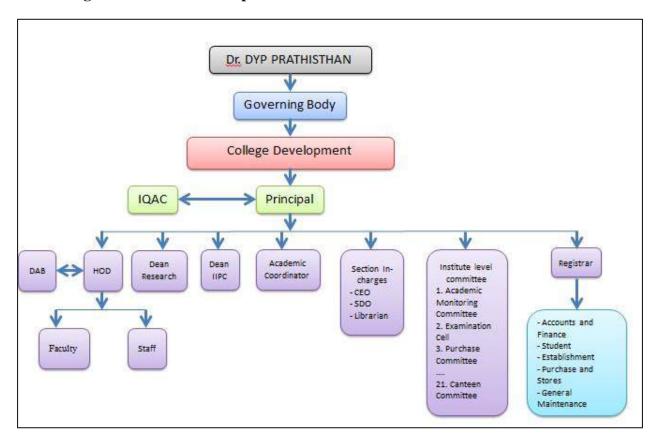

#### Organizational chart and processes

### • Nature and Extent of involvement of Faculty and students in academic affairs/improvements

The management of the Institute which comprises Governing Body (GB), Local Management Committee (LMC) /College Development Committee (CDC),Department Advisory Boards (DAB) and Internal Quality Assurance Cell (IQAC), plays a very important role in the design and implementation of policies and plans for the Institute. To achieve the vision and mission, policies and action plans are developed & executed by the Principal with the involvement of all stakeholders. The decisions and policies to improve academic activities are reviewed and effectively implemented through participation of faculty, staff and students.

#### • Mechanism/ Norms and Procedure for democratic/ good Governance

Participative management is ensured at all operational levels i.e. GB, LMC / CDC, IQAC, various committees, cells etc. through representation of various stakeholders. Inputs from faculty, students and all stake holders are considered for policy and decision making and its implementation at department and Institute level. The departments are encouraged to arrange various activities for the benefit of Students and Faculties; and all necessary resources are provided to conduct such activities. The functioning of the Institute is monitored at three levels. They are as follows:

- **1. Dr. D. Y. Patil Prathishthan:** The management of the Institute rests with its Governing Body, whose members, are appointed in accordance with the guidelines provided by AICTE and LMC / CDC in accordance with the guidelines by SPPU. The resolutions made in the GB and LMC / CDC meetings related to the policies and plans are communicated to the Institute.
- **2. Institute -** Principal is the academic and administrative head of the Institute and the Member Secretary of the Governing Body, LMC/CDC and chairman of IQAC. IQAC receives policy guidelines from GB and LMC/CDC as well as inputs from various stakeholders and prepares action plans for quality enhancement in line with the vision and mission of the Institute.
- **3. Department-**The Head of Department is responsible for the day-to-day management of the department and reports directly to the Principal. Every department has its own DAB

and quality initiatives suggested by its members are forwarded to IQAC for further course of actions.

The management ensures that the opinions and suggestions made by all stakeholders are included in decisions implemented for college development. Thus, the overall coordination amongst these committees and the participation of all concerned helps in the overall improvement in the functioning of the Institute.