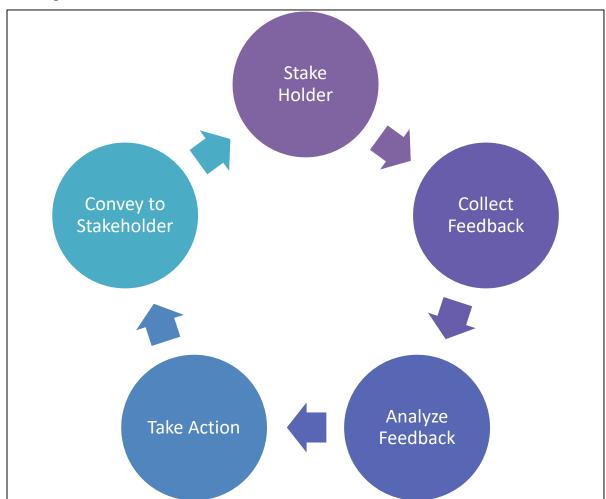

#### • Student Feedback on Institutional Governance/ Faculty performance

Internal and external feedback of faculty is taken every semester to appreciate the
efforts taken by the faculty, as well as to identify and suggest the areas of
improvement.