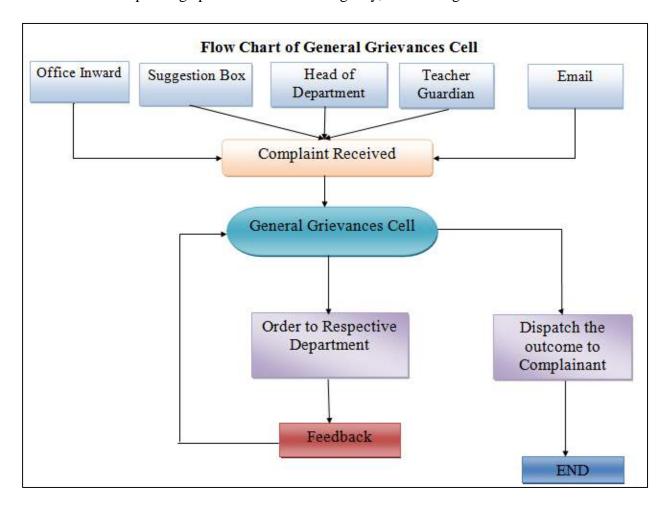

#### • Grievance Redressal mechanism for Faculty, staff and students

- o The General Grievance Committee is formed to address the grievance of all stakeholders which are not resolved through regular channel or not to the satisfaction of compliant.
- o The grievances will be collected from suggestion box, HOD, Teacher Guardian or directly address to Principal or through email address provided on college website.
- o The coordinator will collect the grievances from all the sources mentioned. Depending upon the nature & emergency, the meeting will be called for discussion.

#### • Establishment of Online Grievance Redressal Mechanism

- A dedicated email address "grc@dypiemr.ac.in" is provided to the Grievance cell
  which can be used by any stake holder to post complaint to the General Grievance
  Committee.
- o Details are available on "https://www.dypiemr.ac.in/governance/statutory-body"
- o The General Grievance Committee is formed to address the grievance of all stakeholders which are not resolved through regular channel or not to the satisfaction of compliant.
- The grievances will be collected from suggestion box, HOD, Teacher Guardian or directly address to Principal or through email address provided on college website.
- o The coordinator will collect the grievances from all the sources mentioned. Depending upon the nature & emergency, the meeting will be called for discussion.