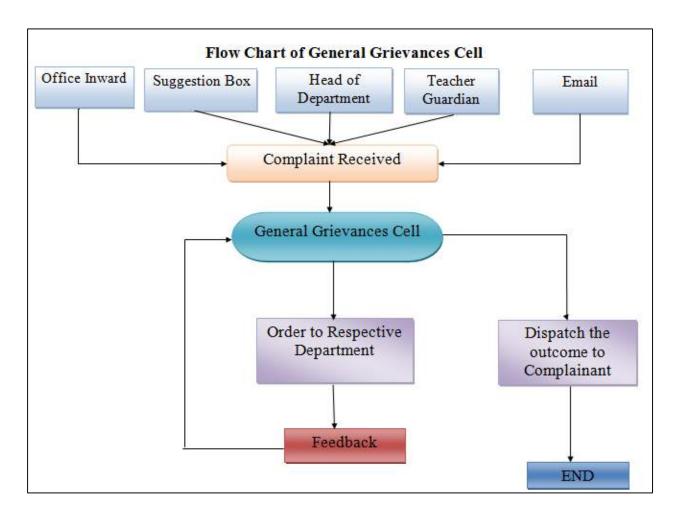

#### • Grievance Redressal mechanism for Faculty, staff and students

- o The General Grievance Committee is formed to address the grievance of all stakeholders which are not resolved through regular channel or not to the satisfaction of compliant.
- o The grievances will be collected from suggestion box, HOD, Teacher Guardian or directly address to Principal or through email address provided on college website.
- o The coordinator will collect the grievances from all the sources mentioned. Depending upon the nature & emergency, the meeting will be called for discussion.

#### • Establishment of Online Grievance Redressal Mechanism

- A dedicated email address "grc@dypiemr.ac.in" is provided to the Grievance cell
  which can be used by any stake holder to post complaint to the General Grievance
  Committee.
- o Details are available on "https://www.dypiemr.ac.in/governance/statutory-body"
- o The General Grievance Committee is formed to address the grievance of all stakeholders which are not resolved through regular channel or not to the satisfaction of compliant.
- The grievances will be collected from suggestion box, HOD, Teacher Guardian or directly address to Principal or through email address provided on college website.
- o The coordinator will collect the grievances from all the sources mentioned. Depending upon the nature & emergency, the meeting will be called for discussion.