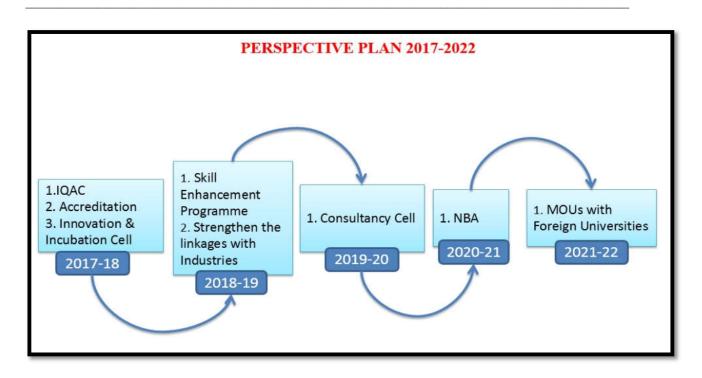

| Sr. No. | Academic<br>Year | Planned Activity                        | Deployment Outcome       |
|---------|------------------|-----------------------------------------|--------------------------|
|         | 2017- 2018       | IQAC                                    | IQAC formed              |
| 1.      |                  | Accreditation                           | Process started for NAAC |
|         |                  | Innovation & Incubation Cell            | Cell formed              |
| 2.      | 2018-2019        | Skill Enhancement Programme             | Process Initiated        |
| 2.      |                  | Strengthen the linkages with Industries | Process Initiated        |
| 3.      | 2019-2020        | Consultancy Cell                        |                          |

| 4. | 2020-2021 | NBA                            |  |
|----|-----------|--------------------------------|--|
| 5. | 2021-2022 | MOUs with Foreign Universities |  |