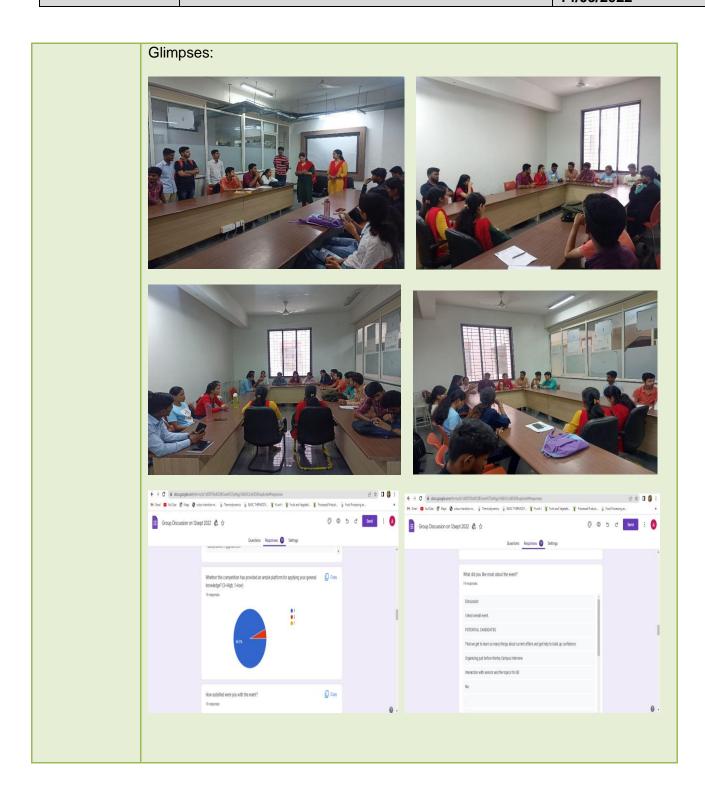

## **Activity Report**

| Activity   | Group Discussion     |
|------------|----------------------|
| Department | Chemical Engineering |

| Title                | "Group Discussion Competition"                                                                                                                                                                                                                                                                                                                                                                                                                                                                                                                                                                                                                                                                                              |  |
|----------------------|-----------------------------------------------------------------------------------------------------------------------------------------------------------------------------------------------------------------------------------------------------------------------------------------------------------------------------------------------------------------------------------------------------------------------------------------------------------------------------------------------------------------------------------------------------------------------------------------------------------------------------------------------------------------------------------------------------------------------------|--|
| Date                 | 12/09/2022                                                                                                                                                                                                                                                                                                                                                                                                                                                                                                                                                                                                                                                                                                                  |  |
| Objectives           | <ul> <li>Student will be able to enhance their knowledge about different topics.</li> <li>Student will be able to explore and discover personal meanings of a text through interaction with other people.</li> <li>Students will able to identify a solution to a specific problem or issue.</li> <li>Student will be able to improve their communication skill and leadership quality.</li> <li>Students will be able express their views on different topics and current scenarios.</li> </ul>                                                                                                                                                                                                                            |  |
| Brief<br>Description | The Competition was based of different themes which included topics like: Russian-Ukraine Crisis's Impact On India, Post COVID World and E-Learning: Pros and Cons. Participants were divided into different groups for group discussion event and topics were assigned by jury to different groups from the topics mentioned above. It helped the students to express their views on subjects and in formal situations. The aim of this group discussion was to enhance the confidence, communication skills, leadership quality and thinking capacity. Students from SE,TE,BE of Chemical Engineering Department of DYPIEMR were invited to participate in Group Discussion.19 Students participated in Group discussion. |  |
| Outcome              | <ul> <li>It is a good way to engage the students in a fruitful discussion.</li> <li>Group discussion generates a creative thinking in all participants, something beyond the obvious answers and solution to a specific problem.</li> <li>It helps to improve thought process of an individual.</li> <li>Generate more ideas and a structured presentation of a topic.</li> </ul>                                                                                                                                                                                                                                                                                                                                           |  |